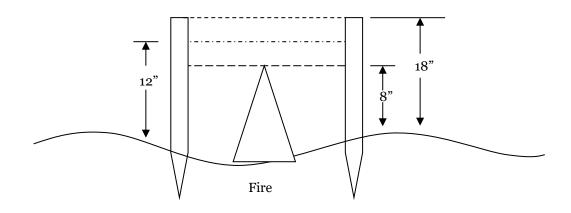

|  |  |  |  |  |  |  |

# NEW JERSEY MINISTRY NETWORK WINTER DAY "<u>FIRE CRAFT - STRING BURN</u>"

Set-Up:



- Strings will be Placed at Eight (8), Twelve (12), and Eighteen (18) Inches
- The Eight-Inch (8") String is for the "Height of the Fire(s) Built"
- The Twelve-Inch (12") String will be "Timed" Once it is Burnt Through
- "Time will Stop" after Buring Through the Eighteen-Inch (18") String or Time Runs Out

#### **Commanders:** - These are Guidelines for Running this Activity:

You can Change or Adjust as Needed Depending on the Situation(s) that Arise The Common Factor is that You - "Treated the Last Patrol - The Same as the First" Please Determine the "Type of Patrol" by the Examples Above and Prepare for a Tiebreaker Set-Up at Least One (1) or More Stations - So Boys can Move Quickly and Not be Standing Around Please Correct and Update this "Write-Up" as Needed and Return it with the C