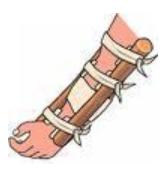

# Activities:

- 1.) "First Aid Broken Arm/Stretcher Carry"
  - East Central Section
     West Central Section
     All Commanders
- 2.) "Fire Craft String Burn"3.) "Bible Memory Verses"
  - Bible Memory verses
- 4.) "Tower of Confusion"5.) "Radioactive Isotope"