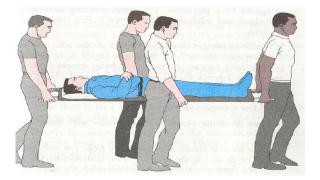

# Activities:

- 1.) "First Aid Broken Arm/Stretcher Carry"
  - East Central Section
     West Central Section
     All Commanders
- 2.) "Fire Craft String Burn"3.) "Bible Memory Verses"
  - Bible Memory verses
- 4.) "Tower of Confusion"5.) "Radioactive Isotope"