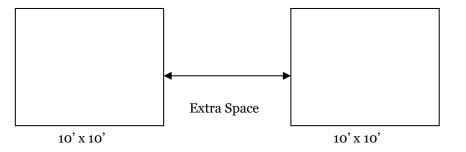

# NEW JERSEY MINISTRY NETWORK WINTER DAY "TOWER OF CONFUSION"

| Object:    | - Build the "Tallest Tower Using Plywood Pieces"                                                                                                                                                                                                                                                                                                                                                                                                                                                                                                        |
|------------|---------------------------------------------------------------------------------------------------------------------------------------------------------------------------------------------------------------------------------------------------------------------------------------------------------------------------------------------------------------------------------------------------------------------------------------------------------------------------------------------------------------------------------------------------------|
| Activity:  | <ul> <li>Is a Timed Activity with a Ten (10) Minute Time Limit</li> <li>Patrol is Four (4) Boys</li> <li>Boys will Need to have "Steady Hands"</li> <li>Patrol with the "Highest Tower" Wins</li> <li>Use Time for a Tiebreaker</li> </ul>                                                                                                                                                                                                                                                                                                              |
| Patrons:   | - A Patrol will be Considered at the Age Group with the Most or Oldest Boys                                                                                                                                                                                                                                                                                                                                                                                                                                                                             |
|            | Examples: One (1) Adventure Ranger and Three (3) Discovery Rangers is a Discovery Patrol<br>Two (2) Adventure Rangers and Two (2) Expedition Rangers is an Expedition Patrol                                                                                                                                                                                                                                                                                                                                                                            |
| Rules:     | <ul> <li>Time will Start When Boys are Ready</li> <li>Boys will "Stack Pieces of Plywood" to "Form a Tower"</li> <li>Boys can Use a Ladder to "Complete the Tower"</li> <li>Time will End when "All Pieces of Plywood are Used or Time Runs Out"</li> <li>Take "Tower Down" and "Stack Pieces for Next Patrol"</li> <li>A Thirty (30) Second Penalty will be "Added for Not Cleaning Up the Area"</li> <li>Time will be Used for a Tie-Breaker</li> </ul>                                                                                               |
| Staff:     | - Two (2) Commanders<br>- Set-Up for Two (2) Stations if Possible<br>- Set-Up Time from 8:15 AM to 9:00 AM<br>- Clean-Up Time from 3:00 PM to 3:30 PM<br>-                                                                                                                                                                                                                                                                                                                                                                                              |
| Equipment: | - One-Hundred & Forty-Four (144) - 4" x 6" Plywood Pieces Per Patrol<br>- One (1) Six (6') or Eight (8') Foot Ladder                                                                                                                                                                                                                                                                                                                                                                                                                                    |
|            | - One (1) Measuring Tape                                                                                                                                                                                                                                                                                                                                                                                                                                                                                                                                |
|            | <ul> <li>One (1) Clipboard</li> <li>One (1) Pencil/Pen</li> <li>One (1) Watch/Stopwatch</li> <li>One (1) Copy of Activity</li> <li>One (1) Whistle</li> <li>Three (3) Score Sheets</li> </ul>                                                                                                                                                                                                                                                                                                                                                           |
| Commanders | <ul> <li>s: - These are Guidelines for Running this Activity:<br/>You can Change or Adjust as Needed Depending on the Situation(s) that Arise<br/>The Common Factor is that You - "Treated the Last Patrol - The Same as the First"<br/>Please Determine the "Type of Patrol" by the Examples Above and Prepare for a Tiebreaker<br/>Set-Up at Least One (1) or More Stations - So Boys can Move Quickly and Not be Standing Around<br/>Please Correct and Update this "Write-Up" as Needed and Return it with the Clipboard and Other Items</li> </ul> |
| Set-Up:    | <ul> <li>-Two (2) - Ten-Foot x Ten-Foot (10' X 10') Areas for "Building the Towers" and Moving the Ladder Around</li> <li>- Have Enough Space so Two (2) Patrols can "Build a Tower" at the Same Time</li> </ul>                                                                                                                                                                                                                                                                                                                                        |
|            |                                                                                                                                                                                                                                                                                                                                                                                                                                                                                                                                                         |